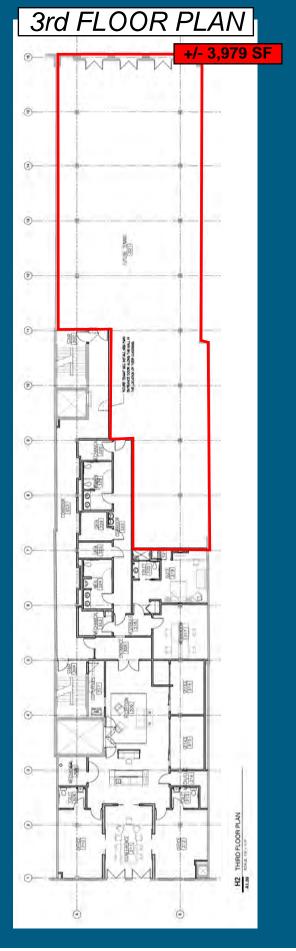

terior



## **PROPERTY DETAILS**

#### **AVAILABLE SPACE:**

» +/- 3,979 SF; third floor

#### LOCATION:

- » Downtown Greenville; center of Main Street
- » Less than one mile from I-385

#### ZONING:

- » C-4; central business district
- » Liberal usage

#### **FEATURES:**

- » Easy access to parking garages
- » Solid construction; Juliette balcony

#### PRICE REDUCTION

3rd FLOOR LEASE RATE - \$23 \$21/SF MG



# Contact

# Laurens Nicholson, CCIM, SIOR

**864.679.3639** Inicholson@windsoraughtry.com



No warranty is made as to the accuracy of this information, and same is submitted subject to errors, omissions, price change, rental or other conditions, withdrawal without notice, and any special listing conditions imposed by our principals. William J. Alexander, IV – Broker In Charge