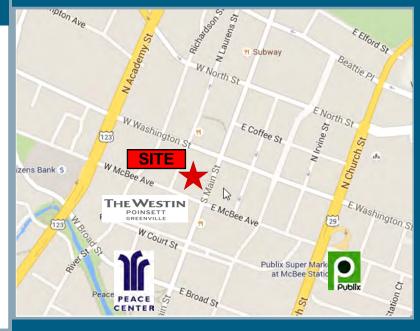

#### LOCATION:

- » Downtown Greenville; center of Main Street
- » Less than one mile from I-385