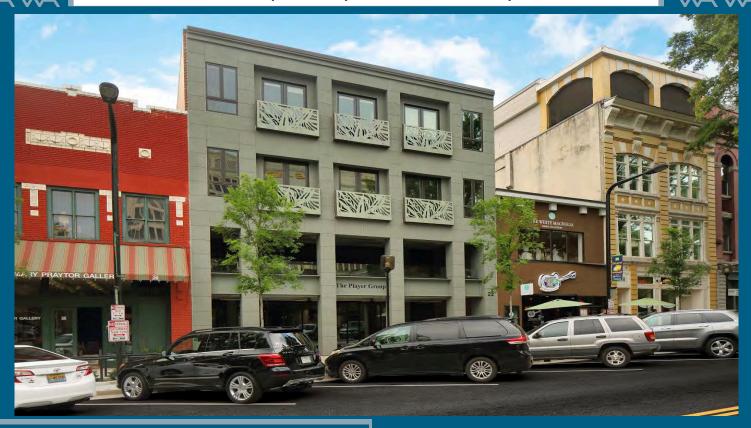

### MAIN STREET OFFICE SPACE FOR LEASE

22 South Main Street, Greenville, SC

Classic Stucco Exterior / Open and Spacious Floor Plan / Exposed Brick Interior

#### **FEATURES:**

- » Easy access to parking garages
- » Solid construction; Juliette balcony